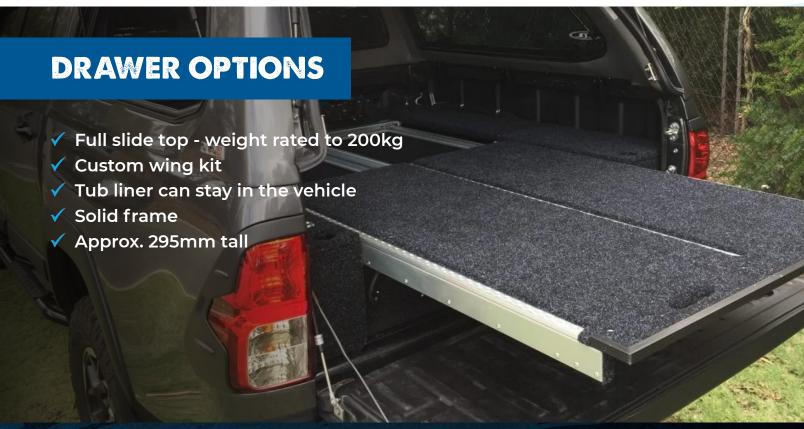

#### CANOPIES WA CAN ALSO OFFER THE FOLLOWING ITEMS, CONTACT US TO LEARN MORE

**FRIDGE SLIDES** 

**BULLBARS** 

**SUSPENSION** 

**PREMIUM SPOTLIGHTS** 

**DUAL BATTERY** SYSTEM

**REAR BARS &** TOWBARS

**ROOF RACKS** 