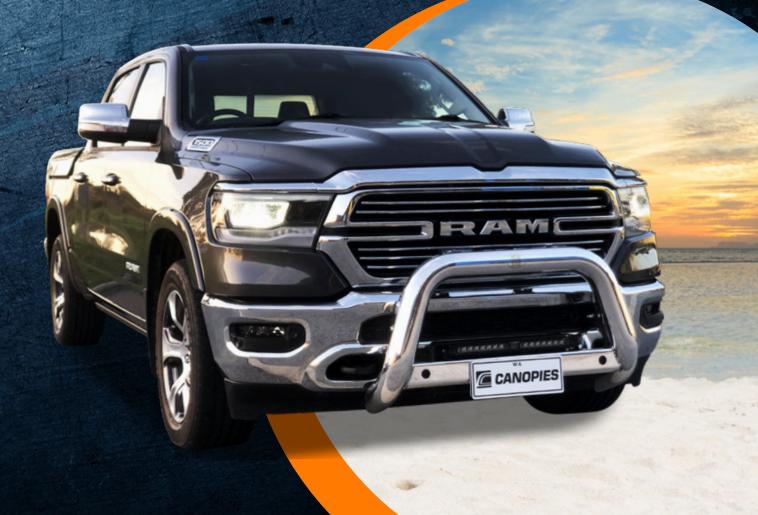

#### **RAM - UPGRADES AND ACCESSORIES**

0-

RAM

CANOPIES

### **RAM BOX CANOPY**

- 🗸 Australian made
- Smooth finish flat roof
- x2 Lift up side panels with tinted glass or solid colour coded panel
- Sliding front window (fold down/slider option)
- Colour coding to your vehicle
- Vent options
- ✓ Roof rack options
- Central locking options
- Interior finish options (carpet, painted etc.)

#### **RAM CANOPY**

- ✓ Colour coded
- ✓ Central locking
- ✓ Window options
- 🗸 Stylish design
- Automotive interior lining
- ✓ Roof rack ready