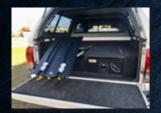

#### **DRAWER OPTIONS**

- Full slide top weight rated to 200kg
- ✓ Custom wing kit
- Tub liner can stay in the vehicle
- ✓ Solid frame
- ✓ Approx. 295mm tall

BOAB