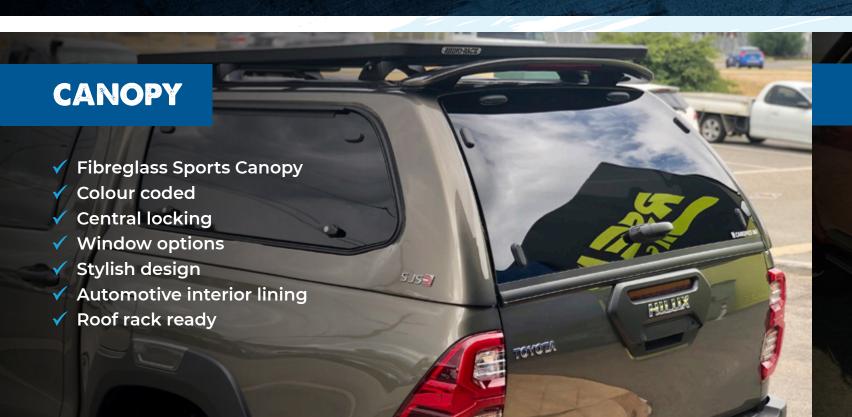

#### **CANOPIES WA CAN ALSO OFFER THE FOLLOWING** ITEMS, CONTACT US TO LEARN MORE



**FRIDGE SLIDES** 



BULLBARS



**SUSPENSION** 



**PREMIUM SPOTLIGHTS** 



**DUAL BATTERY SYSTEM** 



**REAR BARS & TOWBARS** 



**ROOF RACKS** 



BRAKE CONTROLLERS

## **BOOK YOUR CANOPY INSTALLATION TODAY!**

CALL NOW (08) 9248 2685



2/1956 Beach Road, MALAGA, WA 6090 (08) 9248 2685 | info@canopieswa.com.au | www.canopieswa.com.au



# 

**UPGRADES AND ACCESSORIES** 







#### **AUTOMATIC HARD LID**

- ✓ Felt lined
- ✓ Remote operated with pause function
- ✓ Colour coded
- ✓ Smooth finish No locks on top
- ✓ Sports bar compatible



## **ELECTRIC ROLLER**

- ✓ Operates with factory key
- ✓ Pause function
- ✓ Australian made
- ✓ Suits factory sports bar
- √ Tracks as standard Rack ready



### **DRAWER OPTIONS**

- ✓ Full slide top weight rated to 200kg
- ✓ Custom wing kit
- ▼ Tub liner can stay in the vehicle
- ✓ Solid frame
- ✓ Approx. 295mm tall