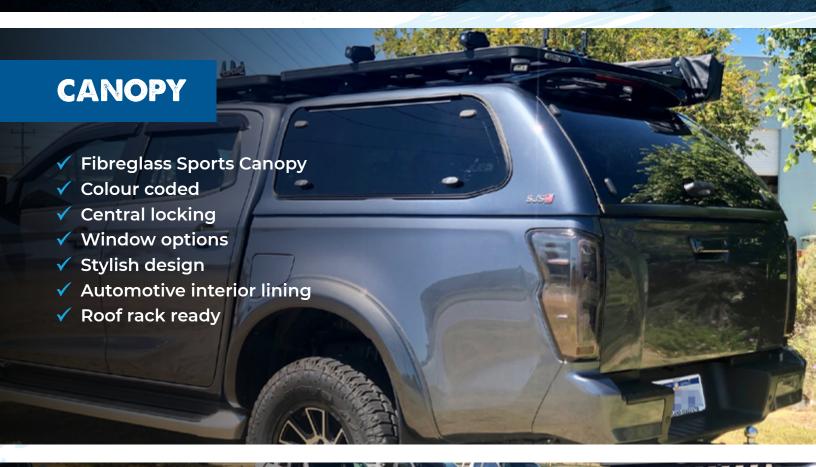

#### **DRAWER OPTIONS**

- ✓ Full slide top weight rated to 200kg
- ✓ Custom wing kit
- ✓ Tub liner can stay in the vehicle
- ✓ Solid frame
- ✓ Approx. 295mm tall

BOAB