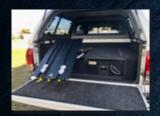

#### **DRAWER OPTIONS**

- ✓ Full slide top weight rated to 200kg
- ✓ Custom wing kit
- ✓ Tub liner can stay in the vehicle
- ✓ Solid frame
- ✓ Approx. 295mm tall

BOAB